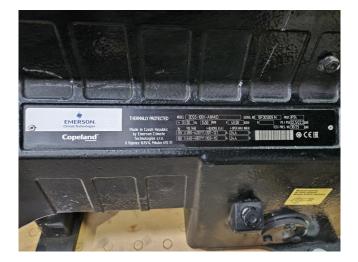

## Copeland 3DS5-100X-AWM/D

### **Specifications**

| Marque            | Copeland        |
|-------------------|-----------------|
| Le type           | 3DS5-100X-AWM/D |
| Réfrigérant       | Freon           |
| kW at -5ºC/+40ºC  | 33,9            |
| kW at -10ºC/+40ºC | 27,7            |
| kW at -20ºC/+40ºC | 17,9            |
| kW at -30ºC/+40ºC | 10,9            |
| kW at -40ºC/+40ºC | 5,9             |
| kW at -45ºC/+40ºC | 4,0             |
| Voyant            | ✓               |
| m3 / h            | 49.9            |
| Weight            | 162 kg          |
| Tailles           | 720x390x450 mm  |
|                   | (LxWxH)         |
| Stock             | 1               |
|                   |                 |

#### Used Copeland 3DS5-100X-AWM/D

Used Copeland 3DS5-100X-AWM/D reciprocating compressor on Freon with a sight glass. The compressor has a displacement of 49,9 m<sup>3</sup>/h at 1450 RPM.

\*Why choose for HOSBV? We are not only the largest used refrigeration specialist in Europe, but also, we deliver all equipment including an extensive test, warranty and an industrial cleaning. \*Optionally we can also perform a new paint job and arrange the logistics.