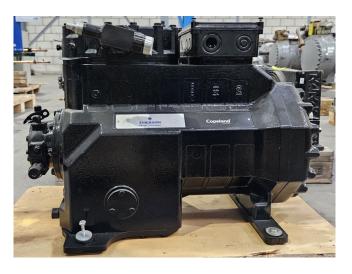

#### Used Copeland 3DS5-100X-AWM/D

Used Copeland 3DS5-100X-AWM/D reciprocating compressor on Freon with a sight glass. The compressor has a displacement of 49,9 m<sup>3</sup>/h at 1450 RPM.

\*Why choose for HOSBV? We are not only the largest used refrigeration specialist in Europe, but also, we deliver all equipment including an extensive test, warranty and an industrial cleaning. \*Optionally we can also perform a new paint job and arrange the logistics.