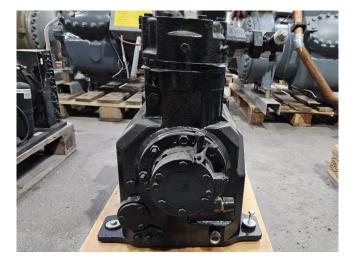

#### Used Copeland 3DS5-100X-AWM/D

Used Copeland 3DS5-100X-AWM/D reciprocating compressor on Freon with a sight glass. The compressor has a displacement of 49,9 m<sup>3</sup>/h at 1450 RPM.

\*Why choose for HOSBV? We are not only the largest used refrigeration specialist in Europe, but also, we deliver all equipment including an extensive test, warranty and an industrial cleaning. \*Optionally we can also perform a new paint job and arrange the logistics.