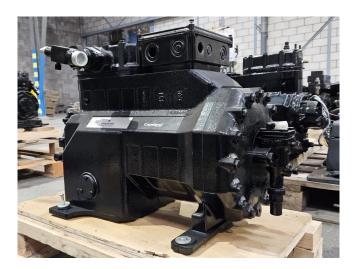

#### Used Copeland 3DS5-100X-AWM/D

Used Copeland 3DS5-100X-AWM/D reciprocating compressor on Freon with a sight glass. The compressor has a displacement of 49,9 m<sup>3</sup>/h at 1450 RPM.

\*Why choose for HOSBV? We are not only the largest used refrigeration specialist in Europe, but also, we deliver all equipment including an extensive test, warranty and an industrial cleaning. \*Optionally we can also perform a new paint job and arrange the logistics.