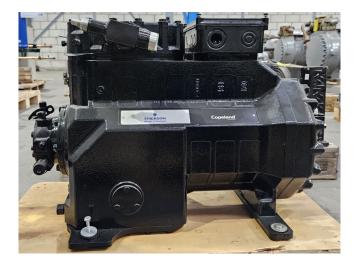

#### Used Copeland 3DS5-100X-AWM/D

Used Copeland 3DS5-100X-AWM/D reciprocating compressor on Freon with a sight glass. The compressor has a displacement of 49,9 m<sup>3</sup>/h at 1450 RPM.

\*Why choose for HOSBV? We are not only the largest used refrigeration specialist in Europe, but also, we deliver all equipment including an extensive test, warranty and an industrial cleaning. \*Optionally we can also perform a new paint job and arrange the logistics.