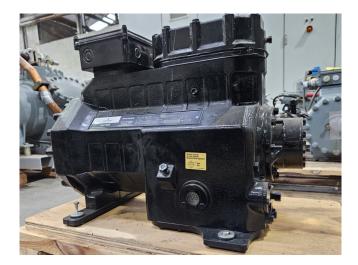

#### Used Copeland 3DS5-100X-AWM/D

Used Copeland 3DS5-100X-AWM/D reciprocating compressor on Freon with a sight glass. The compressor has a displacement of 49,9 m<sup>3</sup>/h at 1450 RPM.

\*Why choose for HOSBV? We are not only the largest used refrigeration specialist in Europe, but also, we deliver all equipment including an extensive test, warranty and an industrial cleaning. \*Optionally we can also perform a new paint job and arrange the logistics.